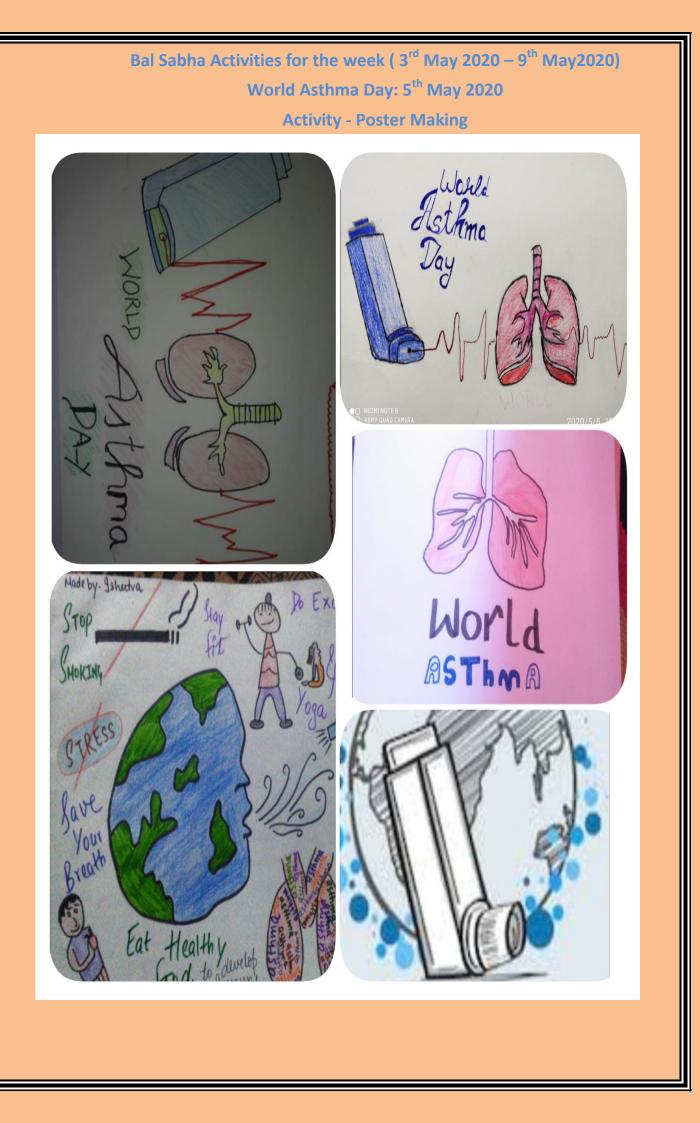

## Poster Making and slogan writing activities on World Asthma Day (Science Club Activity)