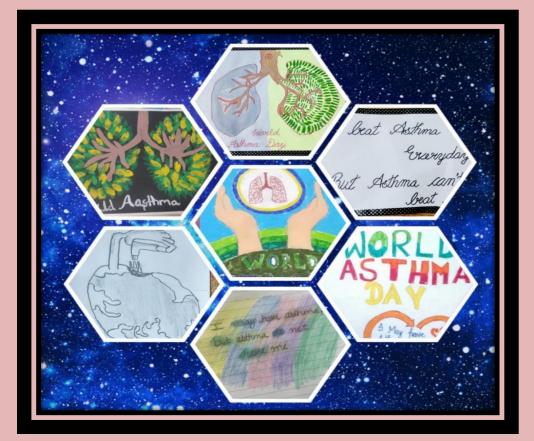

## Poster Making and slogan writing activities on World Asthma Day (Science Club Activity)