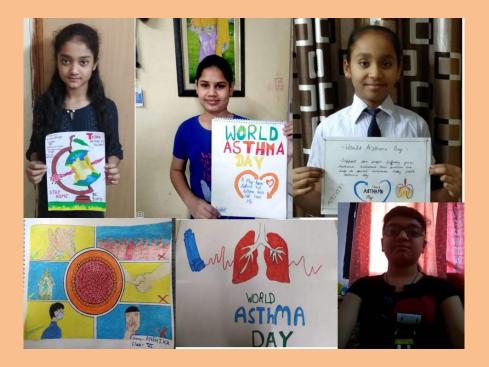

## Poster Making and slogan writing activities on World Asthma Day (Science Club Activity)