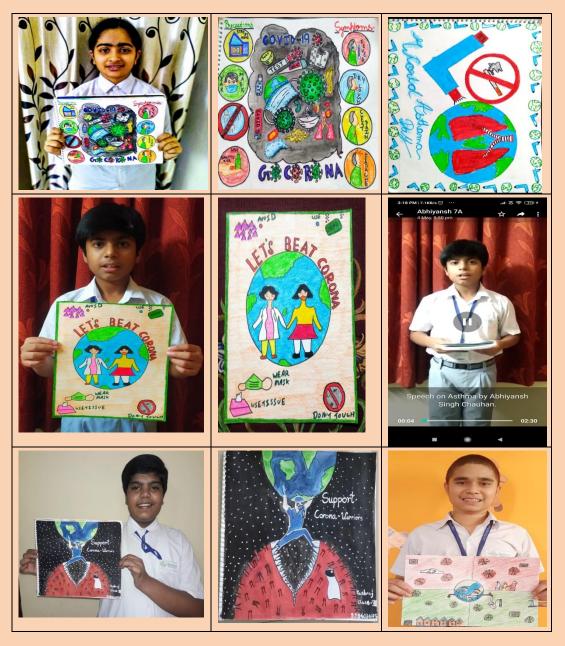

## Bal Sabha/Club Activities for the week (4<sup>th</sup> May 2020 to 9<sup>th</sup> May 2020) Awareness on COVID-19

(Poster Making Competition)

## Poster Making and slogan writing activities on World Asthma Day (Science Club Activity)