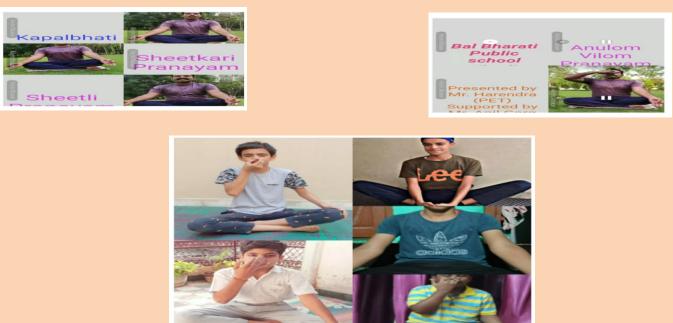

|  |

World Asthma Day:

Club of BBPS JHARLI organized an activity named 'World Asthma Day' for our young scientists of class 6 to 10 for a span of 30/4/2020-04/4/2020

Lectures conducted on yogas/exercises related to prevent asthma by Mr. Harender (Sports Incharge) during his online sessions.



## GANGA QUEST- AN ONLINE NATIONAL QUIZ ON GANGA Students participated in Ganga Quest.

NMCG in association with Tree Craze Foundation is organising the second edition of Ganga Quest –an online National Quiz on Ganga with the aim to increase the public participation for 'Namami Gange' programme and to enhance ownership of children and youth for rivers and Ganga. The second edition of Ganga Quest will be conducted from 22 April, 2020 (World Earth Day) and would conclude on 22 May, 2020 (World Biodiversity Day). The winners of the quiz will be announced on World Environment Day, i.e. 05 June, 2020.



Harshit Khandelwal

Class- IX Incharge



### ACADEMIC SESSION 2020-21 WEEKLY REPORT ON GOOGLE CLASSROOM CLASS X WEEK: 4<sup>th</sup> May 2020 to 9<sup>th</sup> May 2020

Online sessions for