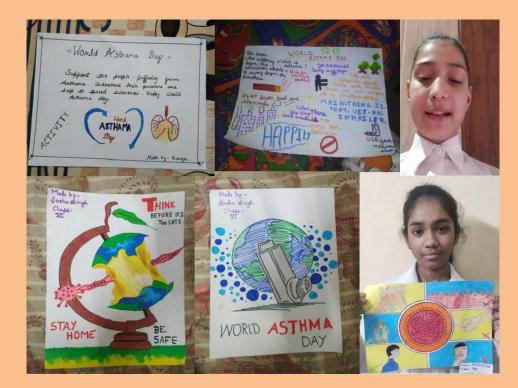

## Poster Making and slogan writing activities on World Asthma Day (Science Club Activity)