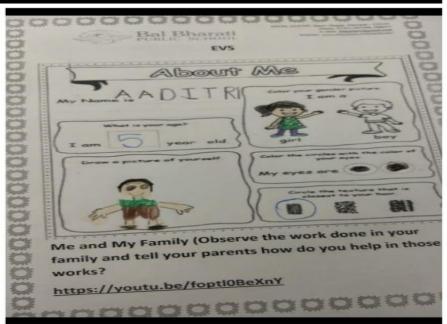

#### **SUMMER HOLIDAY HOMEWRK**

(Some evidences of the work done by the students in various subjects during summer holidays)