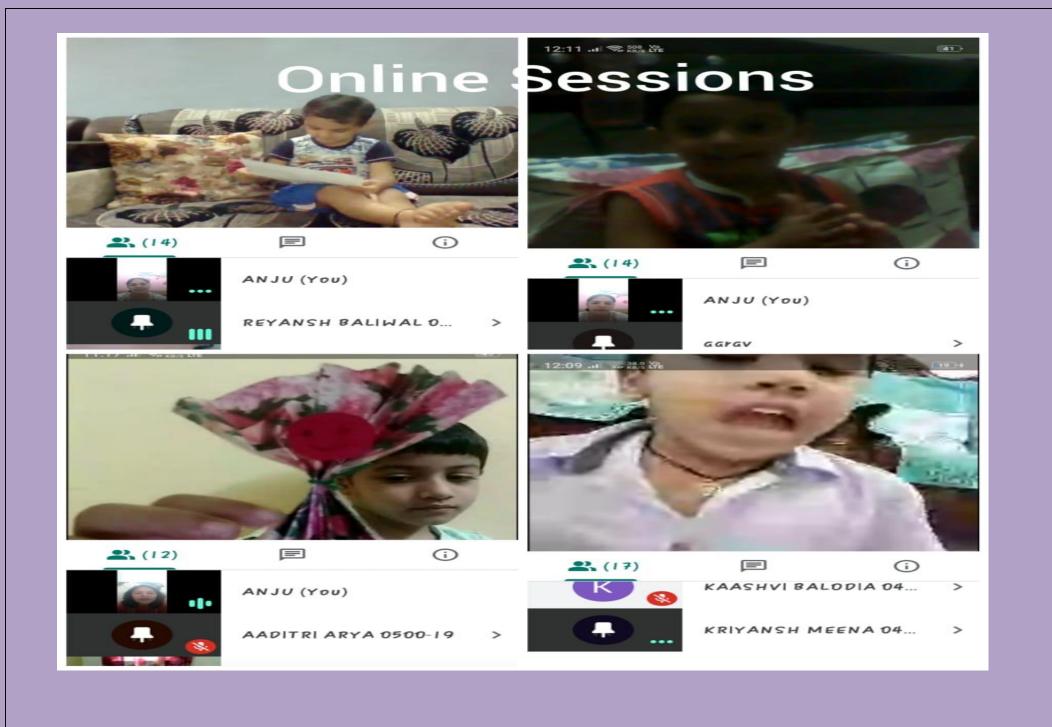

#### Some evidences of online classes

| ATTENDANCE SHEET (1st July 2020 to 3rd July 2020) |      |              |          |                                                         |              |      |     |     |                                                                                                                                                         |
|---------------------------------------------------|------|--------------|----------|---------------------------------------------------------|--------------|------|-----|-----|---------------------------------------------------------------------------------------------------------------------------------------------------------|
| DAY                                               | CLAS | TEACHER      | SUBJECT  | TOPIC                                                   | TIME SLOT    | STRE | PRE | ABS | ABSENTEES                                                                                                                                               |
| WED                                               | m    | Mr. Rajesh   | S.ST     | I Love My India                                         | 8:00 -8:45   | 34   | 29  | 5   | Aryan, Bhumika, Radhika, Hemant, Tanish                                                                                                                 |
| WED                                               | ш    | Ms. Suhani   | Computer | Revision of chapter- 1 and 2                            | 10:00 -10:45 | 34   | 27  | 7   | Aryan, Bhumika, Radhika, Hemant, Tanish, Joy,<br>Samiksha                                                                                               |
| WED                                               | =    | Ms. Kalpana  | Maths    | Data Handling (Introduction)                            | 12:00 -12:45 | 34   | 26  | 8   | Aryan, Bhumika, Radhika, Hemant, Tanish, Bhavya<br>Bhavishya, Yash                                                                                      |
| WED                                               | ш    | Mr. Harendra | Sports   | Improve the agility                                     | 4:00 -4:45   | 34   | 18  | 16  | Advik, Aaron, Anishka, Avya, Bhumika, Joy,<br>Radhika,Samiksha, Samridhi, Shagun, Shaifali<br>Hemant, Tanish, Bhavva, Bhavishva, Yash                   |
| THUR                                              | III  | Mr. Rajesh   | S.St     | I Love My India                                         | 9:00 -9:45   | 34   | 31  | 3   | Hemant, Yashvardhan, Tanish                                                                                                                             |
| THUR                                              |      | Mr. Ajay     | Hindi    | पाठ - 3 'हर झंडा कुछ कहता है' का अभ्यास<br>कार्य        | 10:00 -10:45 | 34   | 30  | 4   | Arnav, Hemant, Tanish, Radhika                                                                                                                          |
| THUR                                              | III  | Mr. Vikas    | English  | Poem - Roundabout                                       | 11:00 -11:45 | 34   | 31  | 3   | Arnav, Yash Sanwal, Yashvardhan                                                                                                                         |
| THUR                                              |      | Ms. Sakshi   | Music    | Taal Keherwa                                            | 4:00 -4:45   | 34   | 15  | 18  | Yashvardhan,Bhumika, shreya,Radhika,Yash,Neer<br>Samriddhi, shefali, sameeksha, joy, samar, Arnav,<br>Advik, Aryan, Tanish, Bhavishya, Bhavya, Divyansh |
| FRI                                               | =    | Ms. Suhani   | Computer | Windows operating system- Functions of operating system | 9:00 -9:45   | 34   | 30  | 4   | Hemant, Bhavishya, Aryan , Yashvardhan                                                                                                                  |
| FRI                                               | 111  | Mr. Vikas    | English  | Poem: Roundabout                                        | 10:00 -10:45 | 34   | 30  | 4   | Hemant, Bhavishya, Aryan ,Yashvardhan                                                                                                                   |
| FRI                                               | Ш    | Ms. Sakshi   | Music    | Taal Keherwa - Revision                                 | 11:00 -11:45 | 34   | 24  | 10  | Hemant, bhavishay, Aryan, , aaryan, neerav, radhii<br>samridhhi, tanish, yash<br>yashvardhan                                                            |
| FRI                                               |      | Ms. Rajani   | Evs      | CH-5 Plants                                             | 12:00 -12:45 | 34   | 28  | 6   | Arnav, Hemant, Bhavishya,<br>Aryan, Tanish, Yashvardhan                                                                                                 |