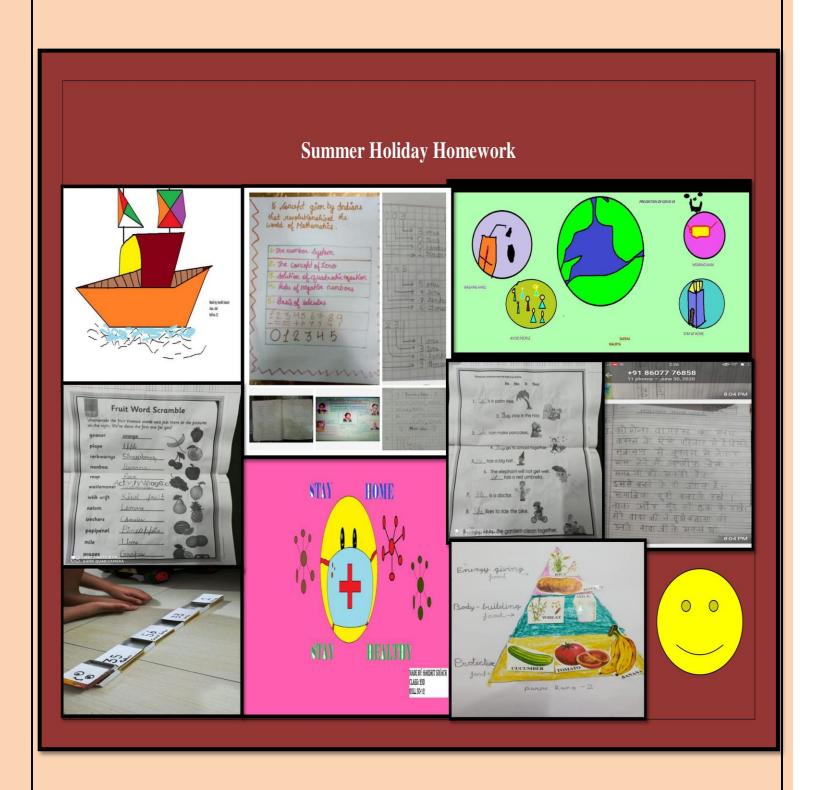

#### **SUMMER HOLIDAY HOMEWRK**

(Some evidences of the work done by the students in various subjects during summer holidays)