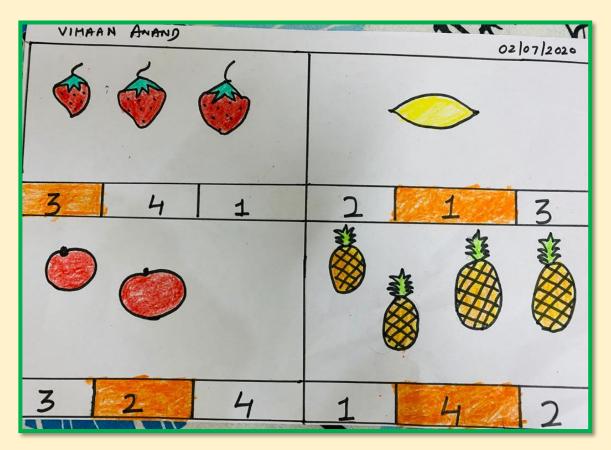

# **UPLOADED GOOGLE CLASSROOM DATA**

| Date       | TOPIC                                                                                   | LINK                              | Assess<br>ment<br>taken<br>(Yes/No) | Mode<br>of<br>Teach<br>ing |
|------------|-----------------------------------------------------------------------------------------|-----------------------------------|-------------------------------------|----------------------------|
| 01-07-2020 | English & Hindi Prayer<br>EVS- Fruits Assignment<br>Maths - Standing Line<br>Assignment | Assignment<br>Sheets Attached     | YES                                 | Online<br>live<br>session  |
| 02-07-2020 | Maths And Standing Line Assignment                                                      | Two Assignment<br>Sheets Attached | YES                                 | Online<br>live<br>session  |
| 03-07-2020 | National Symbols<br>Tracing Lines                                                       | Two Assignment<br>Sheets Attached | YES                                 | Online<br>live<br>session  |