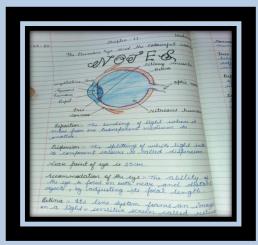

### **HOLIDAY HOME WORK BY STUDENT**

| 1 | answer: M. Clad UL                                                                                    |
|---|-------------------------------------------------------------------------------------------------------|
|   | meaning. Melsed up means to make a melsoke                                                            |
| 1 | answer: Out of the blue or out of the red?  meaning: out of the debt on no langer having a lebt.      |
| ı | 3. If you're in trouble are you in the dog house or cat's house?  answer: T. Nuc. Aca. Inc. U.S. U.S. |
| ı | Meaning: In simulation in which sameone is augrey at you a converge foot down or foot upside down?    |