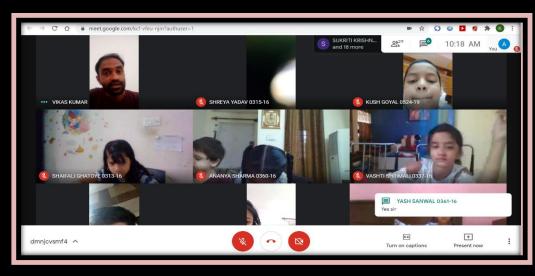

Wednesday 1 <sup>st</sup> July 2020.                                         |

Syllabus for the month of July is being covered and is on the right pace due to the onset of online classes through google platform. Students had first-hand experience of the online learning where they came face to face with their entire class. Their joy knew no boundaries when they saw their peer group, their friends and their teacher.

The worksheets, PPTs and videos created and shared with the students to enhance their learning. Several audio clips of stories and rhymes were shared to enhance the listening skills of the students.

#### **SUMMER HOLIDAY HOMEWRK**

(Some evidences of the work done by the students in various subjects during summer holidays)













#### Some evidences of online classes





| ATTENDANCE SHEET (1st July 2020 to 3rd July 2020) |      |              |          |                                                         |              |      |     |     |                                                                                                                                                         |
|---------------------------------------------------|------|--------------|----------|---------------------------------------------------------|--------------|------|-----|-----|---------------------------------------------------------------------------------------------------------------------------------------------------------|
| DAY                                               | CLAS | TEACHER      | SUBJECT  | TOPIC