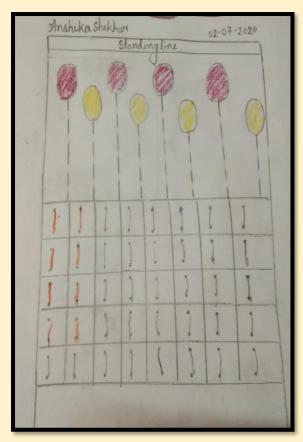

#### From 1<sup>st</sup> July, 2020 TO 3<sup>rd</sup> July, 2020

| DATE           | SUBJECT             | TOPICS COVERED                                           | TOTAL<br>STUDENTS | PRESENT | ABSENTEES                                            |
|----------------|---------------------|----------------------------------------------------------|-------------------|---------|------------------------------------------------------|
| 01-07-<br>2020 | Maths<br>and EVS    | Standing Lines and 1 to<br>7 numbers                     | 24                | 19      | 05(Vaidehi,<br>Aayansh, darsh,<br>Aagamveer,<br>Tia) |
| 02-07-<br>2020 | EVS and<br>Maths    | 1 to 7 numbers activity<br>and National Symbols Q<br>& A | 24                | 21      | 03 (Darsh,<br>Vaidehi, Tia)                          |
| 03-07-<br>2020 | EVS, Eng<br>& Hindi | National Symbols,<br>Tracing Lines and<br>Prayer         | 24                | 21      | 03 (Sukhnoor,<br>Vaidehi, Tia)                       |