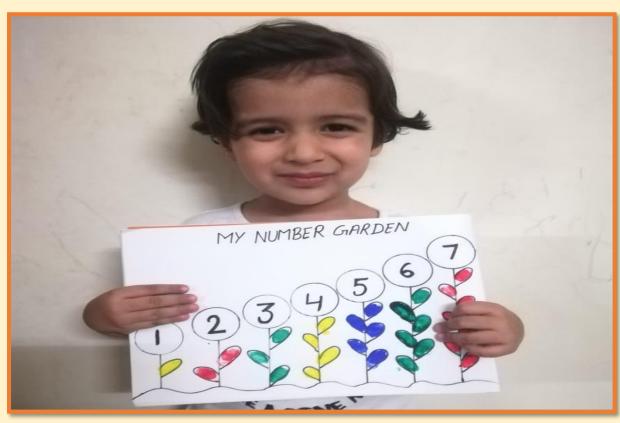

#### **SUMMER HOLIDAY HOMEWRK**

(Some evidences of the work done by the students in various subjects during summer holidays)