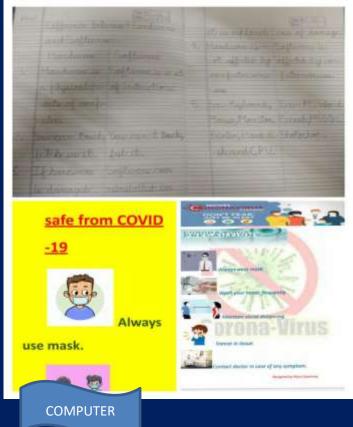

## STEPS TAKEN BY GOVERNMENT ACROSS INDIA TO STOP THE SPREAD OF COVID-19

BY AKSHITA SHARMA

- THE GOVERNMENT RECENTLY INTRODUCED THE AARDGYA SETU MOBILE APPLICATION TO EDUCATE CITIZENS ABOUT NOVEL CORONAVIRUS AND HELP THEM MAKE INFORMED DECISIONS AMID THE CRISIS.
- THE 3-WEEK LOCKDOWN WAS INTRODUCED TO BREAK THE CHAIN OF COVID-19 INFECTION ACROSS THE COUNTRY. THE LOCKDOWN WILL COME TO AN END ON APRIL 14.
- 3. LOCKDOWN 2.0 AND LOCKDOWN 3.0 WERE INTRODUCED AFTER FIRST LOCKDOWN.
- 4. THE DEADLINE FOR FILING GST RETURNS FOR MARCH, APRIL, MAY HAS BEEN EXTENDED TO JUNE 30, 2020, SO PEOPLE DON'T GET PANIC WITH TAXES AND STAY AT HOME.