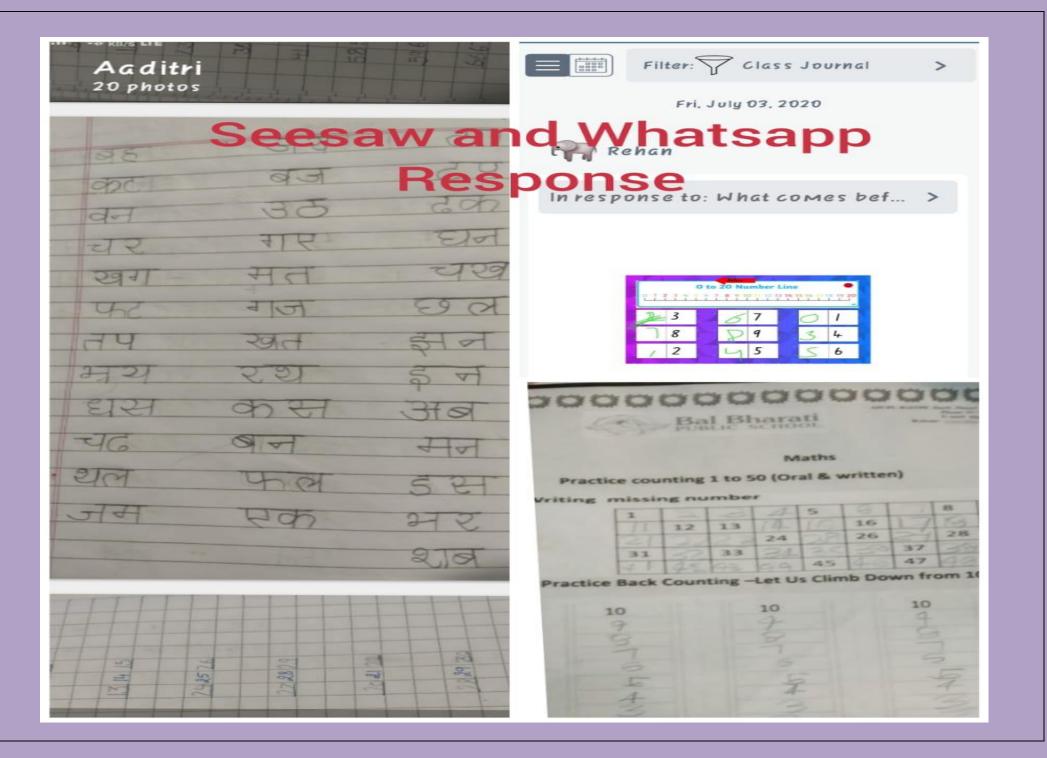

were provided the following worksheets, videos and online academic materials to enhance the learning outcome.

| DATE         | Topics/<br>Subjects Covered   | Link / Assignments Uploaded On<br>Google Classroom    | Assessment Taken(Yes/No) (Quiz/Graded Test/Viva/Google Form/Group Discussion) | Mode Of Teaching & Additional Links Video/PPT Provided To Supplement The Teaching |
|--------------|-------------------------------|-------------------------------------------------------|-------------------------------------------------------------------------------|-----------------------------------------------------------------------------------|
| 01-07-2020   | हिंदी- दो, तीन अक्षर के शब्द। | Worksheet-                                            | Regular online                                                                |                                                                                   |
| Hangout      | (मौखिक अभ्यास)                |                                                       | Assessment,                                                                   | Videos and Pics and                                                               |
| Sessions – 2 |                               | https://drive.google.com/file/d/1iN15BsCJlacX4LB5Qjtf | Student Response                                                              | Worksheet shared and                                                              |
| hours and    | Maths- Counting upto 50 .     | F7Tm4OlsQwV9/view?usp=drivesdk                        | on SeeSaw and                                                                 | Interaction through online                                                        |
| 15 minutes   |                               | Video-                                                | WhatsApp                                                                      | sessions and Video Call.                                                          |
| in 3 groups  |                               | https://youtu.be/-tG0tV-YoQM                          |                                                                               |                                                                                   |
| 02-07-2020   | हिंदी- दो अक्षर के शब्द।      | Video-                                                | Regular online                                                                | Videos ,Pics and worksheet                                                        |
| Hangout      | (अंताक्षरी)                   | https://youtu.be/HDhnfHDPi78                          | Assessment,                                                                   | shared and Interaction                                                            |
| Sessions – 2 | (ગલાવારા)                     |                                                       | Student Response                                                              | through online sessions                                                           |
| hours and    |                               | Video-                                                | on SeeSaw and                                                                 | and Video Call                                                                    |

| 15 minutes<br>in 3 groups                                         | Maths- Back counting 20-1 .                                                         | https://youtu.be/bOQkPk5ilK0                                                     | WhatsApp                                                                        |                                                                                                      |
|-------------------------------------------------------------------|-------------------------------------------------------------------------------------|----------------------------------------------------------------------------------|---------------------------------------------------------------------------------|------------------------------------------------------------------------------------------------------|
| 03-07-2020  Hangout Sessions – 2 hours and 15 minutes in 3 groups | हिंदी- दो अक्षर के शब्द।<br>(अंताक्षरी)<br>English- Rhyme<br>And<br>Story Retelling | Video-<br>https://youtu.be/pGIv7o6-9Bw<br>Video-<br>https://youtu.be/VWWEUChKo6s | Regular online<br>Assessment,<br>Student Response<br>on SeeSaw and<br>Whats app | Videos and Pics and<br>Worksheet shared and<br>Interaction through online<br>sessions and Video Call |
|                                                                   |                                                                                     |                                                                                  |                                                                                 |                                                                                                      |
|                                                                   |                                                                                     |                                                                                  |                                                                                 |                                                                                                      |

Previous topics were revised this week and students' response is properly recorded with the onset of online classes

through Google platform ,Seesaw and WhatsApp. Students are enjoying experience of the online learning where they come face to face with their entire class. Their joy knew no boundaries when they see their peer group, their friends and their teacher.