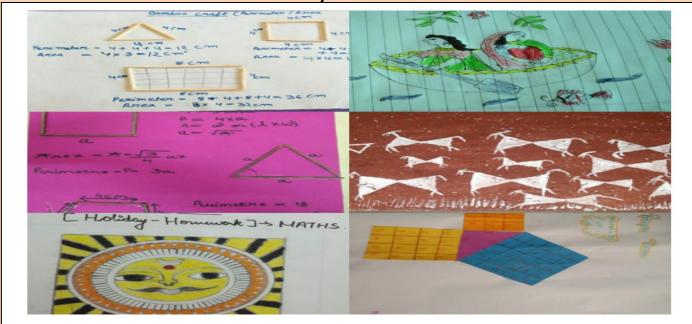

#### **SUMMER HOLIDAY HOMEWRK**

(Some evidences of the work done by the students in various subjects during summer holidays)

#### HOLIDAY'S HOMEWORK **EVIDENCE**

eg James 7 hunds

- 3 Juna

2 June