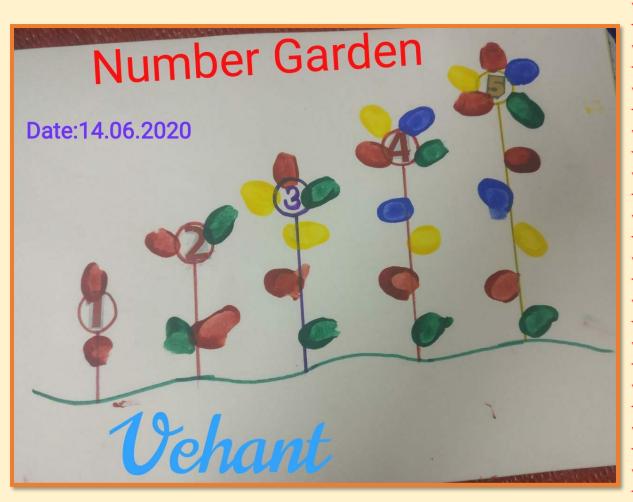

#### **SUMMER HOLIDAY HOMEWRK**

(Some evidences of the work done by the students in various subjects during summer holidays)