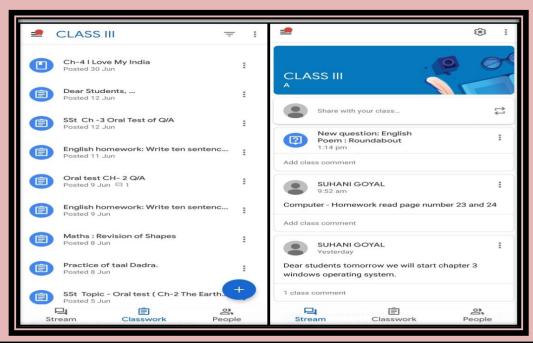

r>Wednesday 1 <sup>st</sup> July 2020.                                         |

Syllabus for the month of July is being covered and is on the right pace due to the onset of online classes through google platform. Students had first-hand experience of the online learning where they came face to face with their entire class. Their joy knew no boundaries when they saw their peer group, their friends and their teacher.

The worksheets, PPTs and videos created and shared with the students to enhance their learning. Several audio clips of stories and rhymes were shared to enhance the listening skills of the students.

#### **SUMMER HOLIDAY HOMEWRK**

(Some evidences of the work done by the students in various subjects during summer holidays)













#### Some evidences of online classes





| ATTENDANCE SHEET (1st July 2020 to 3rd July 2020) |      |              |          |                                                         |              |      |     |     |                                                                                                                                                         |
|---------------------------------------------------|------|--------------|----------|---------------------------------------------------------|--------------|------|-----|-----|---------------------------------------------------------------------------------------------------------------------------------------------------------|
| DAY                                               | CLAS | TEACHER      | SUBJECT  | TOPIC