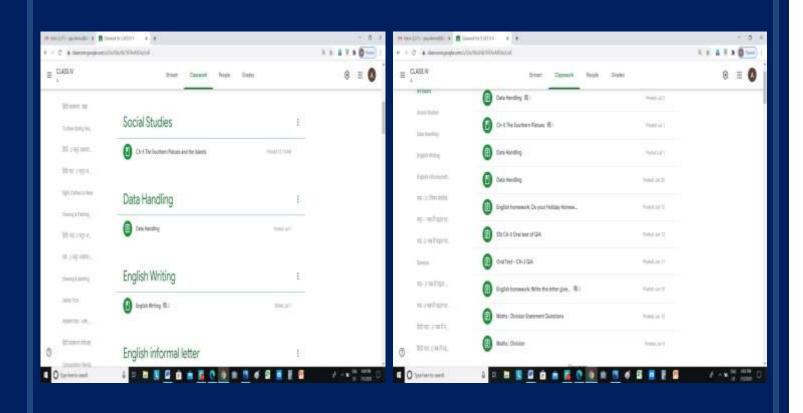

| EVS                   | EVS Chapter 5: States of matter Live Session EVS: Live session Discussed the three states of matter with examples of each.  Completed Activity 1 of chapter 5. HW: Write the difficult and new words of the chapter. Read page 44. States of matter Interchange of states of matter Explained melting, boiling, freezing, condensation. Completed Activity 2 HW- activity to see condensation- water droplets on a gla ss filled with cold water. Dissolving sugar hot and cold water | Online class on Friday 3rd July 2020. Thursday, 2nd July 2020.    |
|-----------------------|---------------------------------------------------------------------------------------------------------------------------------------------------------------------------------------------------------------------------------------------------------------------------------------------------------------------------------------------------------------------------------------------------------------------------------------------------------------------------------------|-------------------------------------------------------------------|
| S.S.t                 | SSt Ch-5 – The Southern Platues<br>and the Islands(Physical<br>division of India)<br>.Live Session<br>PDF of the chapter, maps and self<br>created notes                                                                                                                                                                                                                                                                                                                              | Online class on<br>Thursday,2nd July 2020<br>Friday 3rd July 2020 |
| MUSIC                 | Music Taal keherwa Explained in live session with hand beats and PPT sent on Google Classroom. https://drive.google.com/file/d/ 1JDHaaYZMVn1WM8luNao5tjem j0KAlxnF/view?usp=drivesdk                                                                                                                                                                                                                                                                                                  | Online class on<br>Thursday, 2nd July 2020.                       |
| PHYSICAL<br>EDUCATION | Sports Improve the agility Live session https://youtu.be/cTRGLC7 O9Xg                                                                                                                                                                                                                                                                                                                                                                                                                 | Online class on<br>Wednesday 1st July<br>2020.                    |
| DANCE                 | Introduction of folk dance.<br>Rajasthani basic steps.<br>Explained and execution in live session.                                                                                                                                                                                                                                                                                                                                                                                    | Online class on<br>Friday ,3 <sup>rd</sup> July 2020              |