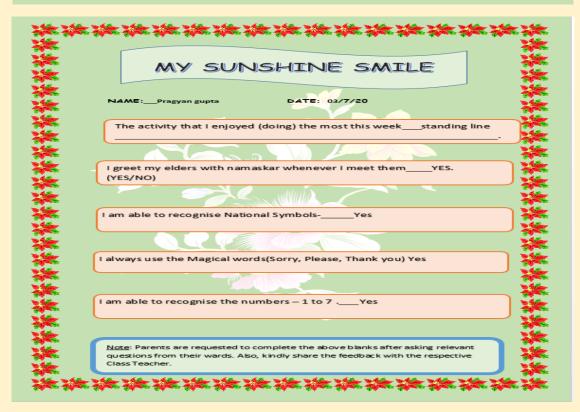

#### From 1<sup>st</sup> July, 2020 TO 3<sup>rd</sup> July, 2020

| DATE           | SUBJECT             | TOPICS COVERED                                           | TOTAL<br>STUDENTS | PRESENT | ABSENTEES                                            |
|----------------|---------------------|----------------------------------------------------------|-------------------|---------|------------------------------------------------------|
| 01-07-<br>2020 | Maths<br>and EVS    | Standing Lines and 1 to<br>7 numbers                     | 24                | 19      | 05(Vaidehi,<br>Aayansh, darsh,<br>Aagamveer,<br>Tia) |
| 02-07-<br>2020 | EVS and<br>Maths    | 1 to 7 numbers activity<br>and National Symbols Q<br>& A | 24                | 21      | 03 (Darsh,<br>Vaidehi, Tia)                          |
| 03-07-<br>2020 | EVS, Eng<br>& Hindi | National Symbols,<br>Tracing Lines and<br>Prayer         | 24                | 21      | 03 (Sukhnoor,<br>Vaidehi, Tia)                       |