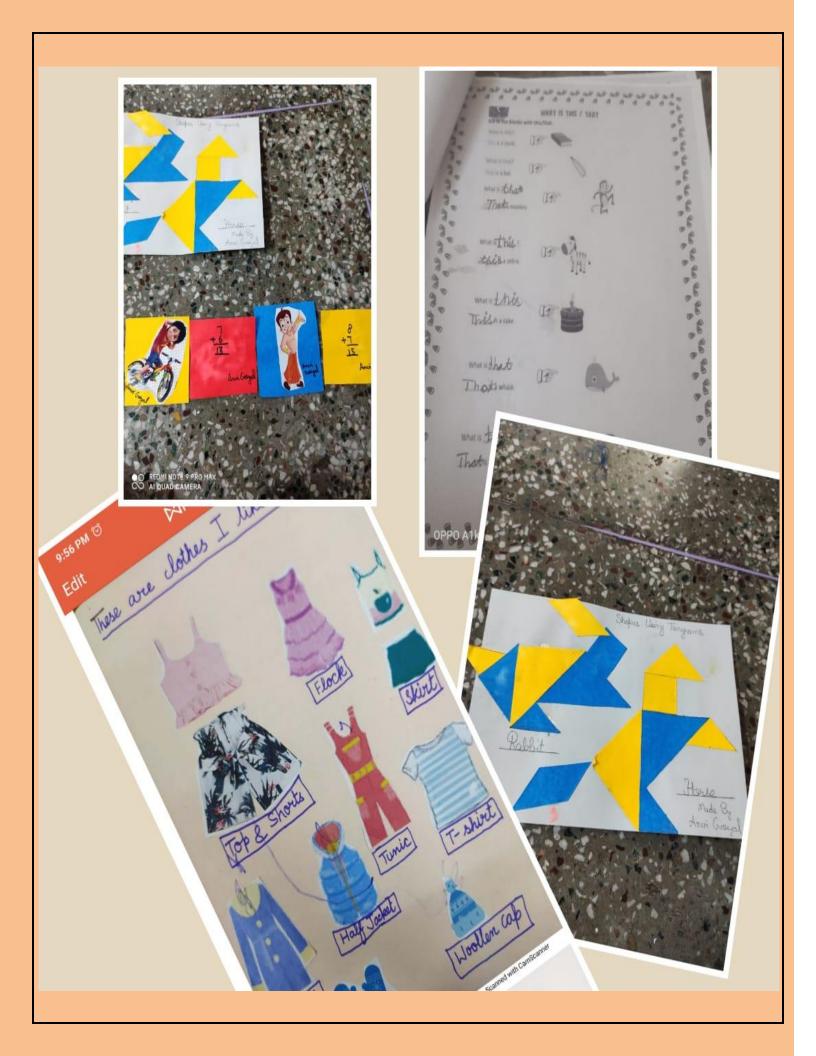

#### **SUMMER HOLIDAY HOMEWRK**

(Some evidences of the work done by the students in various subjects during summer holidays)