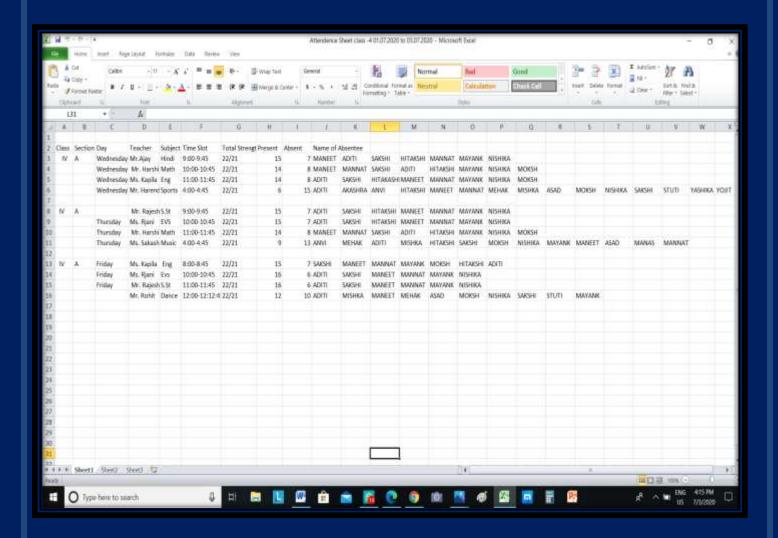

#### Attendance of students during the week(1st July to 3rd July)

|           | Class I Attendance Sheet |                 |                                                 |                                  |                                            |                                           |                      |        |                                                                                                             |  |
|-----------|--------------------------|-----------------|-------------------------------------------------|----------------------------------|--------------------------------------------|-------------------------------------------|----------------------|--------|-------------------------------------------------------------------------------------------------------------|--|
| Day       | Cla                      | Sec<br>tio<br>n | Teacher                                         | Subject                          |                                            | Total<br>Strength/<br>Student<br>Enrolled | Pres<br>ent          |        | Name of Absentee                                                                                            |  |
| Wednesday | 1                        | А               | Ms.Suhani<br>Ms.Kalpana<br>Mr.Ajay<br>Mr.Mukesh | Computer<br>EVS<br>Hindi<br>Arts | 9-9:30<br>10-10:30<br>11-11:30<br>16-16:45 | 29/29                                     | 26<br>26<br>28<br>26 | 3<br>1 | Kinshuk, Tiya, Yanshika<br>Kinshuk, Punit, Vyshnav<br>Kinshuk<br>Kinshuk, Tiya, Yanshika                    |  |
|           |                          |                 |                                                 |                                  |                                            |                                           |                      |        |                                                                                                             |  |
| Thursday  | 1                        |                 | Ms.Suhani<br>Mr.Ajay<br>Ms.Jyoti                | Computer<br>Hindi<br>English     | 08-08:30<br>09-09:30<br>10-10:30           | 29/29                                     | 22<br>28<br>28       | 1      | Kinshuk, Tiya, Yanshika, Dhanajay, Shanvi, Gourvit, vyshnav<br>Kinshuk                                      |  |
|           |                          |                 | Mr.Harendra                                     | Sports                           | 16-16:45                                   | 29/29                                     | 16                   |        | Kinshuk, Poorab, Punit, Yanshika, Dhanajay, Shanvi, Vibhor, Vidhi, Vivan, Sachi, Gourvit, vyshnav, Hridhaan |  |
|           |                          |                 | Ms.Kalpana                                      | EVS                              | 08-08:30                                   | 29/29                                     | 26                   | 3      | Kinshuk, kapish, Gourvit                                                                                    |  |
| Friday    | 1                        | Α               | Ms.Jyoti                                        | English                          | 10-10:30                                   | -                                         | 25                   |        | Kinshuk, Kapish, Gourvit, Poorab                                                                            |  |
|           |                          |                 | Ms.Kalpana                                      | Maths                            | 11-11:30                                   | 29/29                                     | 25                   | 4      | Kinshuk, Kapish, Dhananjay, Utsav                                                                           |  |
|           |                          |                 |                                                 |                                  |                                            |                                           |                      |        |                                                                                                             |  |