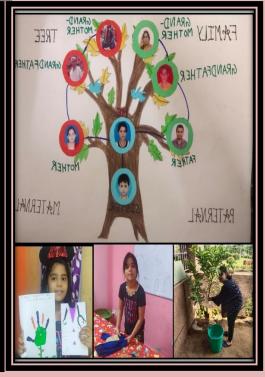

#### **SUMMER HOLIDAY HOMEWRK**

(Some evidences of the work done by the students in various subjects during summer holidays)