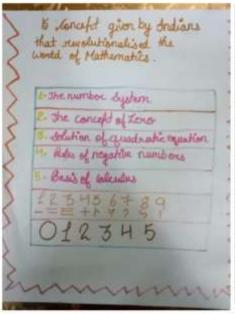

| Online class on<br>Wednesday 1st July<br>2020.                    |
| DANCE                 | Introduction of folk dance.<br>Rajasthani basic steps.<br>Explained and execution in live session.                                                                                                                                                                                                                                                                                                                                                                                    | Online class on<br>Friday ,3 <sup>rd</sup> July 2020              |

#### HOLIDAY'S HOMEWORK **EVIDENCE**



















eg James 7 hunds

- 3 Juna

2 June

#### **ENGLISH**

















**EVS** 

HINDI





## **EVIDENCE OF GOOGLE CLASSROOM**



#### **ATTENDENCE SHEET**



AJAY SHARMA
CLASS INCHARGE



#### **ACADEMIC SESSION 2020-21**

# WEEKLY REPORT ON GOOGLE CLASS ROOM CLASS V

WEEK: 1<sup>st</sup> July 2020 to 3<sup>rd</sup> July 2020

Students of Class V A attended online classes through Google Classroom as per the Time Table circulated and were provided the worksheets, videos and online academic materials to enhance the learning outcome.

| SUBJECTS | TOPICS COVERED FOR THE WEEK                                                                       | GOOGLE CLASSROOM                                                                             |
|----------|---------------------------------