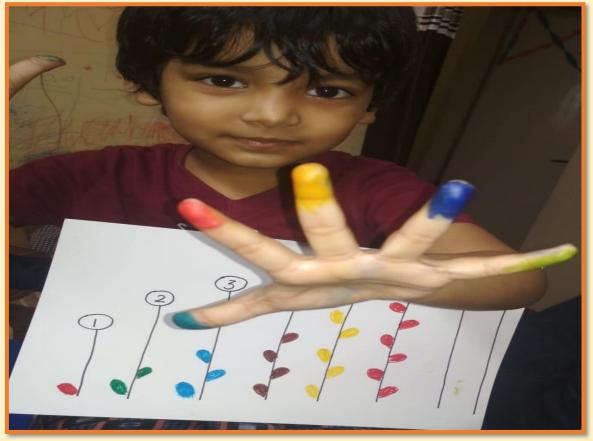

#### **SUMMER HOLIDAY HOMEWRK**

(Some evidences of the work done by the students in various subjects during summer holidays)