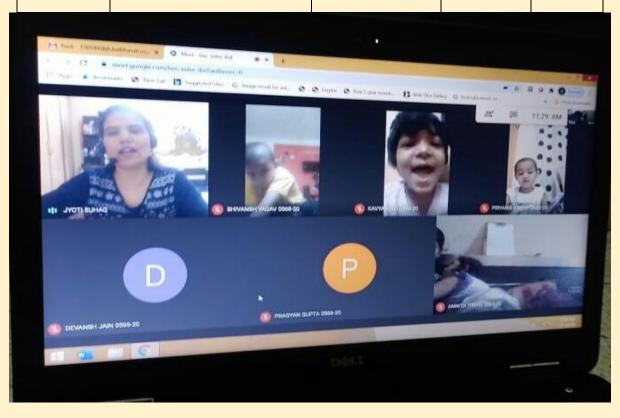

#### REPORT ON GOOGLE CLASSROOM CLASS: PRE-SCHOOL (TEACHER: Ms JYOTI SUHAG)

DATE FROM 1st July, 2020 TO 3rd July, 2020

Google classrooms have proved to be very effective for online teaching. The online classes received good response from parents and students. Both teachers and students learnt many new things about the usage of technology that made teaching and learning process more enjoyable.