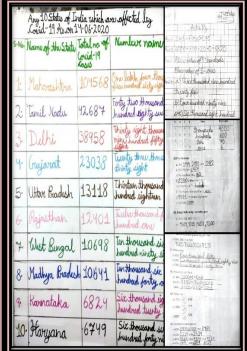

## STEPS TAKEN BY GOVERNMENT ACROSS INDIA TO STOP THE SPREAD OF COVID-19

BY AKSHITA SHARMA

- THE GOVERNMENT RECENTLY INTRODUCED THE AARDGYA SETU MOBILE APPLICATION TO EDUCATE CITIZENS ABOUT NOVEL CORONAVIRUS AND HELP THEM MAKE INFORMED DECISIONS AMID THE CRISIS.
- THE 3-WEEK LOCKDOWN WAS INTRODUCED TO BREAK THE CHAIN OF COVID-19 INFECTION ACROSS THE COUNTRY. THE LOCKDOWN WILL COME TO AN END ON APRIL 14.
- 3. LOCKDOWN 2.0 AND LOCKDOWN 3.0 WERE INTRODUCED AFTER FIRST LOCKDOWN.
- 4. THE DEADLINE FOR FILING GST RETURNS FOR MARCH, APRIL, MAY HAS BEEN EXTENDED TO JUNE 30, 2020, SO PEOPLE DON'T GET PANIC WITH TAXES AND STAY AT HOME.